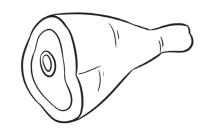

aww grandmother

biq family small family

biq family small family

Name:

Class:

Find and circle. Look and write.

cheesecarrotshameggspeasmilkpotatoessausages

1 cheese

2

**6** 

5

6

**0**\_\_\_\_\_

8 \_\_\_\_\_

<sup>•</sup> Find and circle the food words.

<sup>•</sup> Write the words under the correct picture.