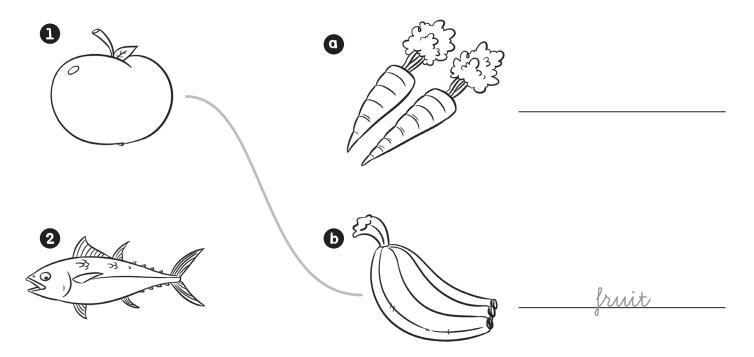

| Name:  |  |
|--------|--|
|        |  |
| Class: |  |

Look and match. Read and write.

fruit vegetables meat fish

- Match the food items in the same food category.
- Read and write the names of the food categories next to the correct picture.