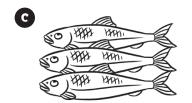

| Name:  |  |
|--------|--|
|        |  |
| Class: |  |

Look and match. Read and write.

fruit vegetables meat fish

- Match the food items in the same food category.
- Read and write the names of the food categories next to the correct picture.