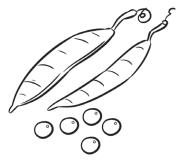

2

**6** 

5

6

**0**\_\_\_\_\_

8 \_\_\_\_\_

<sup>•</sup> Find and circle the food words.

<sup>•</sup> Write the words under the correct picture.