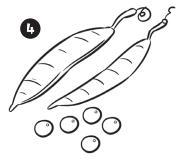

2

**6** 

5

6

**0**\_\_\_\_\_

8 \_\_\_\_\_

<sup>•</sup> Find and circle the food words.

<sup>•</sup> Write the words under the correct picture.