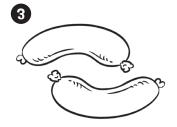

2

**6** 

5

6

**0**\_\_\_\_\_

8 \_\_\_\_\_

<sup>•</sup> Find and circle the food words.

<sup>•</sup> Write the words under the correct picture.