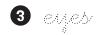

Name: Class:

- Trace the body parts and colour the pirate. Then match to the words.
- Point to and name the parts of the body. Say I've got (eyes).

Name:

|     |     |     | -4 | Pa. |
|-----|-----|-----|----|-----|
|     |     | - 4 | ø. | 19  |
|     |     | 4   |    | ~   |
|     | - 4 |     | 9  |     |
|     | 40  |     | ~  |     |
| - 4 |     | r   |    |     |