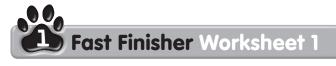

Find, colour and trace. Say.

- 1 crayon
- 2 pencil case
- 3 sharmener
- h rubber

- 5 ruler6 pen7 pencil

<sup>•</sup> Find and colour the seven classroom objects in the bag.

<sup>•</sup> Trace the words. Say A (green) crayon.