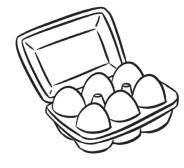

aww grandmother

biq family small family

biq family small family

Name:

Class:

Find and circle. Look and write.

cheesecarrotshameggspeasmilkpotatoessausages

1 cheese

2

**6** 

5

6

**0**\_\_\_\_\_

8 \_\_\_\_\_

<sup>•</sup> Find and circle the food words.

<sup>•</sup> Write the words under the correct picture.