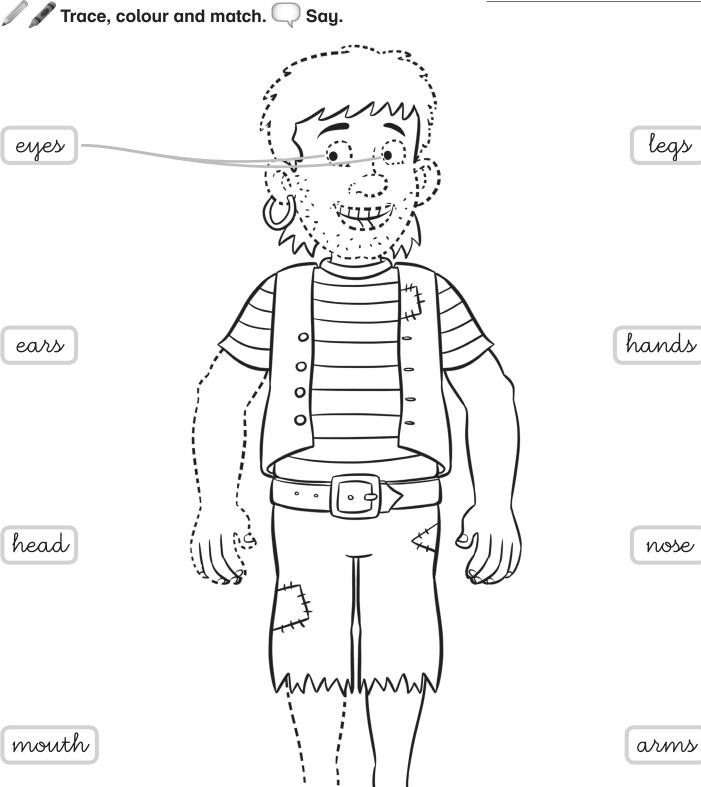

Name: Class:

- Trace the body parts and colour the pirate. Then match to the words.
- Point to and name the parts of the body. Say I've got (eyes).

Name:

|     |     |     | -4 | Pa. |
|-----|-----|-----|----|-----|
|     |     | - 4 | ø. | 19  |
|     |     | 4   |    | ~   |
|     | - 4 |     | 9  |     |
|     | 40  |     | ~  |     |
| - 4 |     | r   |    |     |