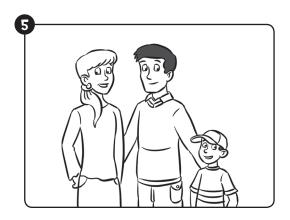

Trace and match.

**Class:** 

<sup>•</sup> Trace the words.

<sup>•</sup> Match the words to the correct picture.

| Name: |  |
|-------|--|
|       |  |
| Class |  |

Circle and trace.

grandfather uncle

baby cowin

aww grandmother

biq family small family

biq family small family

Name:

Class:

Find and circle. Look and write.

cheesecarrotshameggspeasmilkpotatoessausages

1 cheese