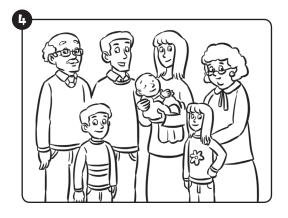

Trace and match.

**Class:** 

<sup>•</sup> Trace the words.

<sup>•</sup> Match the words to the correct picture.

| Name: |  |
|-------|--|
|       |  |
| Class |  |

Circle and trace.

grandfather uncle

baby cowin

aww grandmother

biq family small family

biq family small family

Name:

Class:

Find and circle. Look and write.

cheesecarrotshameggspeasmilkpotatoessausages

1 cheese