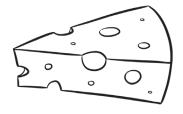

aww grandmother

biq family small family

biq family small family

Name:

Class:

Find and circle. Look and write.

cheesecarrotshameggspeasmilkpotatoessausages

1 cheese

2

**6** 

5

6

**0**\_\_\_\_\_

8 \_\_\_\_\_

<sup>•</sup> Find and circle the food words.

<sup>•</sup> Write the words under the correct picture.