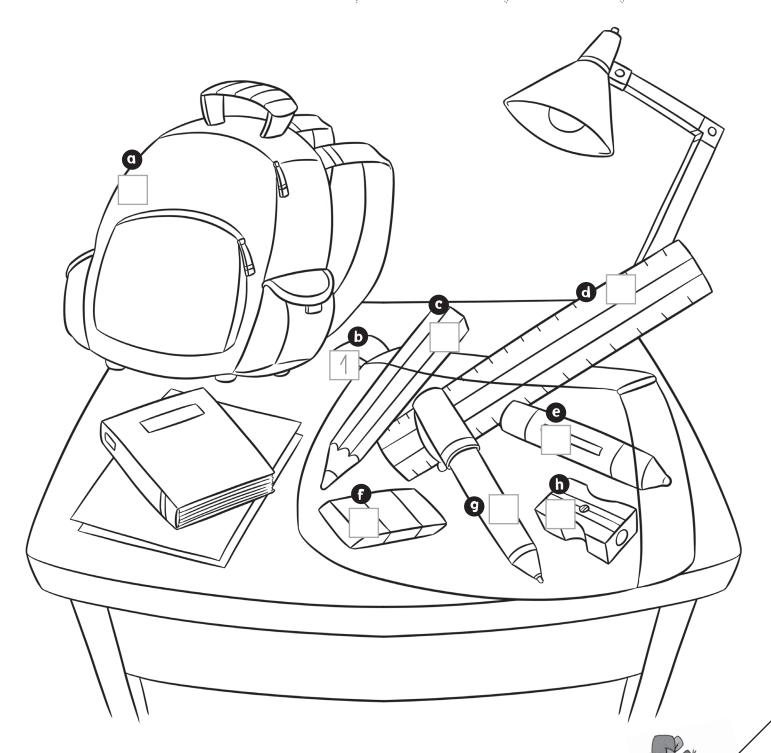

Find, colour and trace. Say.

- 1 crayon
- 2 pencil case
- 3 sharmener
- h rubber

- 5 ruler6 pen7 pencil

<sup>•</sup> Find and colour the seven classroom objects in the bag.

<sup>•</sup> Trace the words. Say A (green) crayon.

Trace, read and number.

1 pencil case 2 ruler 3 pen 4 pencil

Class:

5 rubber 6 sharpener 7 crayon 8 bag

- Read the words and number the classroom objects.

| 00 |        |         |             |
|----|--------|---------|-------------|
| 2  | Fast F | inisher | Worksheet 1 |